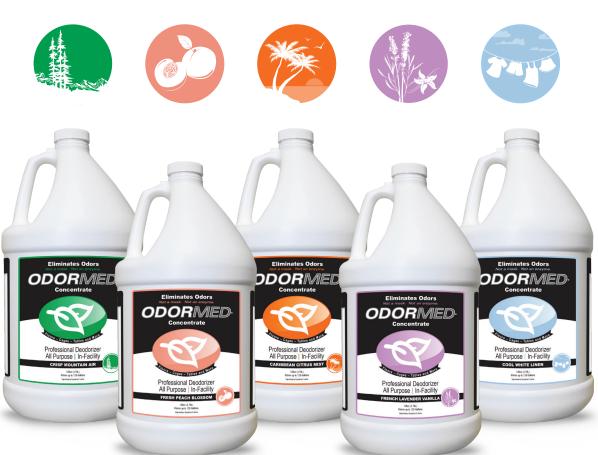

### thornell.com

Available in 5 appealing fragrances: Crisp Mountain Air, Caribbean Citrus Mist, Cool White Linen, Fresh Peach Blossom, French Lavender Vanilla